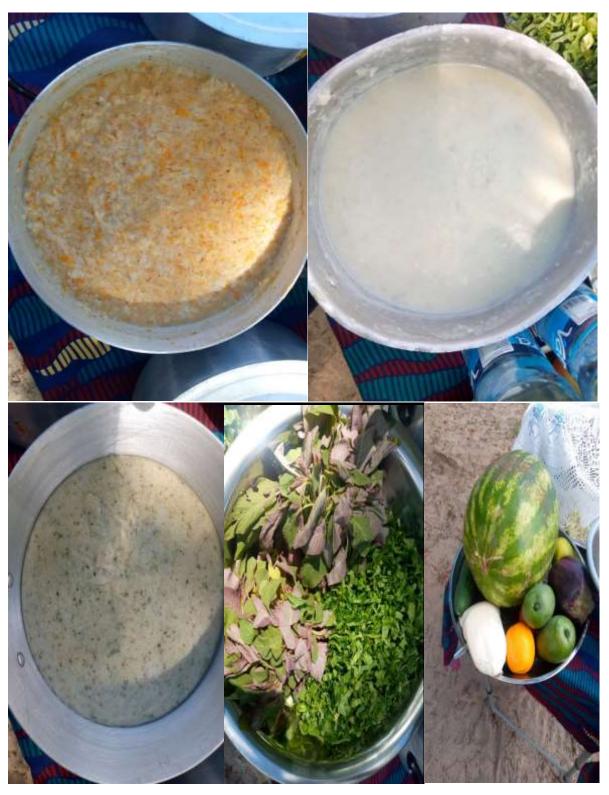

### 3.5 Nutrition Demonstrations and Evangelism

Women presenting at the Under 5 clinic as well as interested by standers were taught on how to make nutritional foods using local ingredients. Particularly, how to enrich various porridges, as seen in Figure 6. They were also taught on vegetable combinations and making best use of locally available fruits. This is to curb the high levels of moderate malnutrition noted among children in the Under 5 age bracket within the community. Over 150 people received lessons in nutrition. In addition, the women received fliers (See Appendix 1) and a free missionary book "The Final Hope". Over 150 copies of "The Final Hope" were distributed during the effort, on Sabbath and to various persons during the journey back to Lusaka. Thirty elderly women were give Chitenges (Wrappers) during the effort.

Figure 6 Missionary Book

Figure 7 Nutritional Demonstrations Top to Bottom, Rice Carrot Porridge, Fresh Sweet Potatoe Custard, Kapenta Vegetable Porridge, Mixed Veggies and Fruits