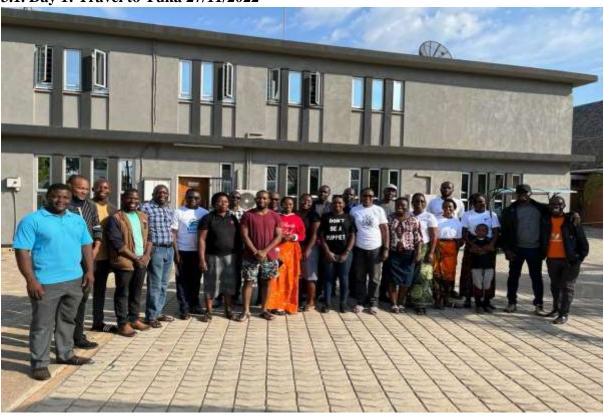

#### 3.2 Activities 28/11/2022 – 02/12/2022

The first day began with a morning devotion, and thereafter introductions and a tour of the facility. The tour was brief as there was a multitude of people lined up waiting for medical attention.

Figure 5: Mission team with Yuka Mission Hospital Staff

Daily activities included morning devotion, clinical + evangelistic activities and an effort in the evening. A total of 404 clients were recorded during the outreach. Of these, 117 (29%) were children and 287 (71%) were adults. 72% of the children were under the age of 5 with an equal distribution of males and females. Among the adults, 81% were female, yielding a male: female ratio of 1:4. The patient ages ranged from 1month to 92years. Religion was indicated in 46% of the patients. Of these, 48% were non Seventh Day Adventists.